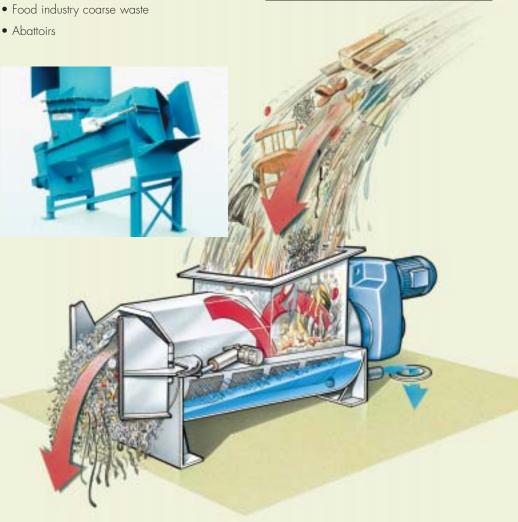

## SPIRAC SC Compactor

The SPIRAC SC Compactor is a heavy-duty shaftless screw press which compacts coarse materials of consistent or mixed sizes.

The SC model achieves exceptionally high compaction ratios by combining an extremely strong spiral, low speeds and very high torques to exert high pressure on the material to be compacted. A plug is formed against dual-back pressure plates which can be adjusted according to compaction requirements.

The SPIRAC SC-D Compactor has an optional dewatering zone which can be incorporated for wet materials.

## Typical applications

- Dewatering of paper mill pulper rejects
- Municipal sewage treatment plants
- Industrial coarse waste
- Shopping centre waste

- > EXTREMELY HIGH COMPACTION RATE -**UP TO 90%**
- **HIGH CAPACITIES**
- **HEAVY-DUTY CONSTRUCTION**
- **SPACE SAVING**
- **HIGH EFFICIENCY**
- **HIGH RELIABILITY**
- NO INTERMEDIATE OR END BEARINGS
- **VIRTUALLY MAINTENANCE FREE**
- **COMPLETELY ENCLOSED**
- **LOW CAPITAL COST**
- **HANDLES BULKY MATERIALS**