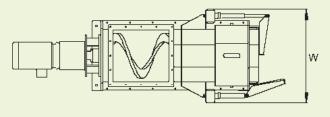

## Options

Compressed air Electro magnetic

Automatic control

| Model                  |                                       | SC500                            | SC600                            |
|------------------------|---------------------------------------|----------------------------------|----------------------------------|
| Main dimensions (mm)   | Length (L)<br>Width (W)<br>Height (H) | 2500<br>1080<br>1000             | 2500<br>1215<br>1100             |
| Inlet, 1 x b (mm)      |                                       | 500 x 500                        | 600 x 600                        |
| Spiral diameter (mm)   |                                       | 480                              | 600                              |
| Weight (kg)            |                                       | 600                              | 900                              |
| Body and support legs: |                                       | Stainless steel or mild steel    | Stainless steel or mild steel    |
| Spiral:                |                                       | Special steel or stainless steel | Special steel or stainless steel |