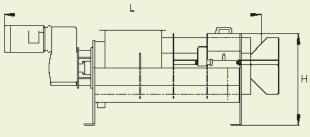

## Options

Compressed air Electro magnetic

Automatic control

| Model                  |                                       | SC500                            | SC600                            |
|------------------------|---------------------------------------|----------------------------------|----------------------------------|
| Main dimensions (mm)   | Length (L)<br>Width (W)<br>Height (H) | 2500<br>1080<br>1000             | 2500<br>1215<br>1100             |
| Inlet, 1 x b (mm)      |                                       | 500 x 500                        | 600 x 600                        |
| Spiral diameter (mm)   |                                       | 480                              | 600                              |
| Weight (kg)            |                                       | 600                              | 900                              |
| Body and support legs: |                                       | Stainless steel or mild steel    | Stainless steel or mild steel    |
| Spiral:                |                                       | Special steel or stainless steel | Special steel or stainless steel |