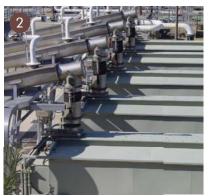

Dimensions are for information only and not to be used for design. Please contact us for more details.

WWW.SPIRAC.COM

- 1. OPTIONAL: AUTO **CHANGEOVER SLIDEGATE** WITH FLEX CHUTES
- 2. MULTI-BIN FILLINGS
- 3. DUMPING SLUDGE
- 4. SLUDGE SYSTEM WITH WEIGH SCALES AND RETRACTABLE CHUTES