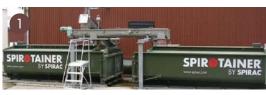

Dimensions are for information only and not to be used for design. Please contact us for more details.

WWW.SPIRAC.COM

- 1. OPTIONAL: AUTO **CHANGEOVER SLIDEGATE** WITH FLEX CHUTES
- 2. MULTI-BIN FILLINGS
- 3. DUMPING SLUDGE
- 4. SLUDGE SYSTEM WITH WEIGH SCALES AND RETRACTABLE CHUTES