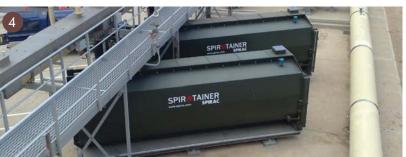

# **SPIROTAINER®**

AUTOFILLING CONTAINMENT AND ROAD TRANSPORT BIN SYSTEM

Combined with SPIRAC spiral conveyor systems, offensive waste products are transported, stored and removed from site with minimal operator intervention, virtually odour-, vermin- and insect-free.

A permanent onboard spiral conveyor and control system provide automated filling and level control while a robust door-sealing system ensures leakproof transport even with a large liquefied component. Standard truck lifting devices are incorporated into the design to facilitate transport. Once it has reached the destination, the SPIROTAINER® is emptied by simply tilting.

Dimensions are for information only and not to be used for design. Please contact us for more details.

WWW.SPIRAC.COM

- 1. OPTIONAL: AUTO **CHANGEOVER SLIDEGATE** WITH FLEX CHUTES
- 2. MULTI-BIN FILLINGS
- 3. DUMPING SLUDGE
- 4. SLUDGE SYSTEM WITH WEIGH SCALES AND RETRACTABLE CHUTES