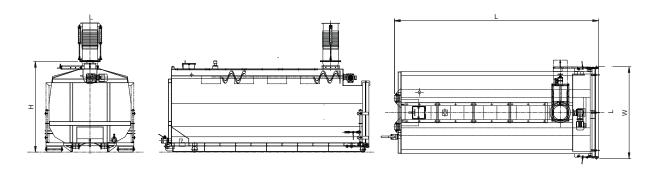

# **SPIROTAINER®**

AUTOFILLING CONTAINMENT AND ROAD TRANSPORT BIN SYSTEM

Combined with SPIRAC spiral conveyor systems, offensive waste products are transported, stored and removed from site with minimal operator intervention, virtually odour-, vermin- and insect-free.

A permanent onboard spiral conveyor and control system provide automated filling and level control while a robust door-sealing system ensures leakproof transport even with a large liquefied component. Standard truck lifting devices are incorporated into the design to facilitate transport. Once it has reached the destination, the SPIROTAINER® is emptied by simply tilting.

# Optional Inlet Chutes:

Flexible chute or pneumatic retractable chute.

| Model                  | Volume (m³) | Length<br>L (mm) | Width<br>W (mm) | Height<br>H (mm) | Weight<br>(kg) |
|------------------------|-------------|------------------|-----------------|------------------|----------------|
| Australia/<br>Americas |             |                  |                 |                  |                |
| STU-10                 | 10          | 5613             | 2370            | 1744             | 2,750          |
| STU-15                 | 15          | 5716             | 2370            | 2370             | 3,500          |
| STU-20                 | 20          | 6963             | 2370            | 2370             | 4,000          |
| Europe                 |             |                  |                 |                  |                |
| STU-10                 | 10          | 6415             | 2520            | 1918             | 2,750          |
| STU-15                 | 15          | 6415             | 2520            | 2218             | 3,500          |
| STU-20                 | 20          | 6415             | 2520            | 2468             | 4,000          |

Dimensions are for information only and not to be used for design. Please contact us for more details.

WWW.SPIRAC.COM

- 1. OPTIONAL: AUTO **CHANGEOVER SLIDEGATE** WITH FLEX CHUTES
- 2. MULTI-BIN FILLINGS
- 3. DUMPING SLUDGE
- 4. SLUDGE SYSTEM WITH WEIGH SCALES AND RETRACTABLE CHUTES