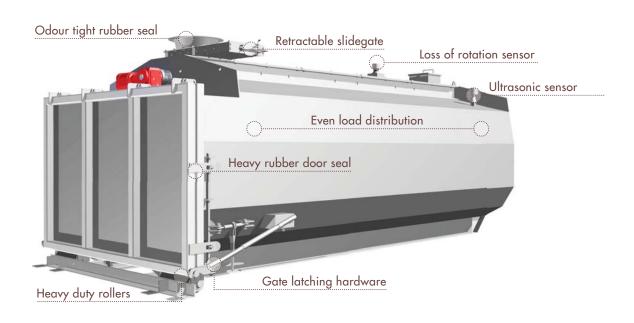

A permanent onboard spiral conveyor and control system provide automated filling and level control while a robust door-sealing system ensures leakproof transport even with a large liquefied component. Standard truck lifting devices are incorporated into the design to facilitate transport. Once it has reached the destination, the SPIROTAINER® is emptied by simply tilting.

#### BENEFITS OF A SPIROTAINER®

- Suitable for screenings, grit (together or separate), or sludge.
- Deployable outdoors and indoors.
- Even load distribution along full length of bin.
- Heavy duty closure and locking mechanism with durable rubber gaskets for a positive seal.
- Quick-connect power and control sockets.

- Ultrasonic level-filling sensors to prevent overfilling.
- Robust construction and extreme paint finish suited to the rigors of contract hauling.
- SPIROTAINER® eliminates the need for a specialized screenings building.
- Extending system capacity is as easy as adding another SPIROTAINER®.