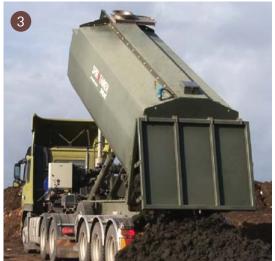

A permanent onboard spiral conveyor and control system provide automated filling and level control while a robust door-sealing system ensures leakproof transport even with a large liquefied component. Standard truck lifting devices are incorporated into the design to facilitate transport. Once it has reached the destination, the SPIROTAINER® is emptied by simply tilting.

Dimensions are for information only and not to be used for design. Please contact us for more details.

WWW.SPIRAC.COM

- 1. OPTIONAL: AUTO **CHANGEOVER SLIDEGATE** WITH FLEX CHUTES
- 2. MULTI-BIN FILLINGS
- 3. DUMPING SLUDGE
- 4. SLUDGE SYSTEM WITH WEIGH SCALES AND RETRACTABLE CHUTES