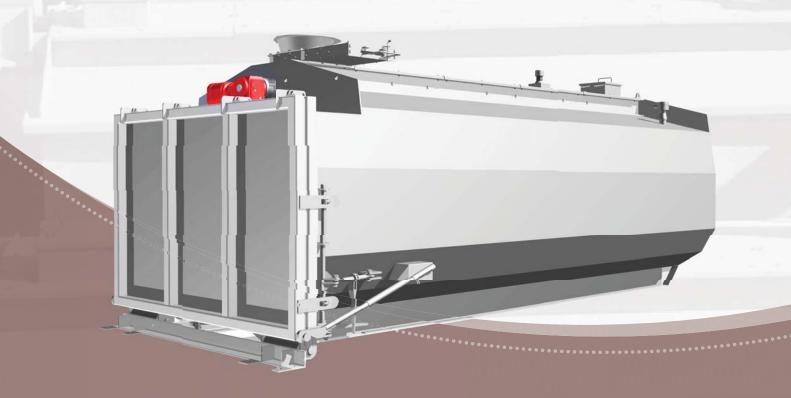

# **SPIROTAINER®**

AUTOFILLING CONTAINMENT AND ROAD TRANSPORT BIN SYSTEM

Combined with SPIRAC spiral conveyor systems, offensive waste products are transported, stored and removed from site with minimal operator intervention, virtually odour-, vermin- and insect-free.

A permanent onboard spiral conveyor and control system provide automated filling and level control while a robust door-sealing system ensures leakproof transport even with a large liquefied component. Standard truck lifting devices are incorporated into the design to facilitate transport. Once it has reached the destination, the SPIROTAINER® is emptied by simply tilting.